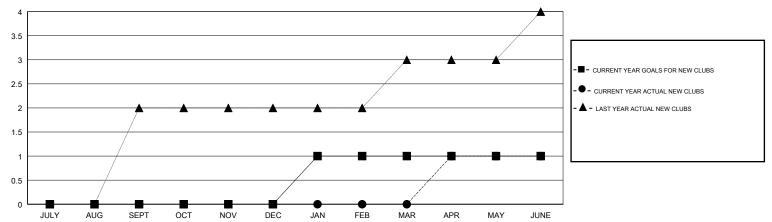

# GOALS AND ACTUAL NEW CLUBS CUMULATIVE

## LOCATION PENNSYLVANIA

**GMT CA** 

|                       | Club          | s         |               | Members               |                           |                         |                                              |  |
|-----------------------|---------------|-----------|---------------|-----------------------|---------------------------|-------------------------|----------------------------------------------|--|
| RESULTS FOR 2018-2019 |               |           |               | RESULTS FOR 2018-2019 |                           |                         |                                              |  |
| QUARTER               | NEW CLUB GOAL | NEW CLUBS | DROPPED CLUBS | QUARTER               | MEMBER GROWTH NET<br>GOAL | MEMBER GROWTH<br>ACTUAL | DROPPED MEMBERS ACTUAL (including transfers) |  |
| JULY/AUG/SEPT         | 0             | 0         | 1             | JULY/AUG/SEPT         | -10                       | 13                      | 25                                           |  |
| OCT/NOV/DEC           | 0             | 0         | 0             | OCT/NOV/DEC           | -20                       | 50                      | 71                                           |  |
| JAN/FEB/MAR           | 1             | 0         | 0             | JAN/FEB/MAR           | 20                        | 29                      | 23                                           |  |
| APR/MAY/JUNE          | 0             | 1         | 2             | APR/MAY/JUNE          | -10                       | 61                      | 93                                           |  |