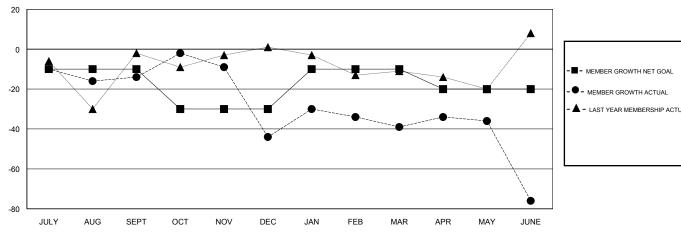

## GOALS AND ACTUAL MEMBERS CUMULATIVE

| DROPPED CLUBS: 3 |     | 34 CLUBS OF 62 ADDED 1 OR MORE<br>NEW MEMBERS | GENDER DISTRIBUTION  MALE 1,207 (72.93%)  FEMALE 448 (27.07%)  Women Percentage Fiscal Year Goal: 24% |            |     |
|------------------|-----|-----------------------------------------------|-------------------------------------------------------------------------------------------------------|------------|-----|
| DROPPED MEMBERS  |     |                                               | TOTAL FAMILY UNIT MEMBERS                                                                             |            | 315 |
| DECEASED         | 22  | CLICK HERE FOR CUMULATIVE                     | TOTAL FAMILY UNIT I                                                                                   | MEMBEK2    | 313 |
| CLUB CANCELLED   | 18  | MEMBERSHIP DATA                               | EAMILY MEMBERS DA                                                                                     | AVING HALE | 161 |
| OTHER            | 172 |                                               | FAMILY MEMBERS PAYING HALF DUES                                                                       |            | 101 |
| TOTAL            | 212 |                                               |                                                                                                       |            |     |

## LOCATION PENNSYLVANIA

**GMT CA** 

|                       | Club          | s         |               | Members               |                           |                         |                                              |  |
|-----------------------|---------------|-----------|---------------|-----------------------|---------------------------|-------------------------|----------------------------------------------|--|
| RESULTS FOR 2018-2019 |               |           |               | RESULTS FOR 2018-2019 |                           |                         |                                              |  |
| QUARTER               | NEW CLUB GOAL | NEW CLUBS | DROPPED CLUBS | QUARTER               | MEMBER GROWTH NET<br>GOAL | MEMBER GROWTH<br>ACTUAL | DROPPED MEMBERS ACTUAL (including transfers) |  |
| JULY/AUG/SEPT         | 0             | 0         | 1             | JULY/AUG/SEPT         | -10                       | 13                      | 25                                           |  |
| OCT/NOV/DEC           | 0             | 0         | 0             | OCT/NOV/DEC           | -20                       | 50                      | 71                                           |  |
| JAN/FEB/MAR           | 1             | 0         | 0             | JAN/FEB/MAR           | 20                        | 29                      | 23                                           |  |
| APR/MAY/JUNE          | 0             | 1         | 2             | APR/MAY/JUNE          | -10                       | 61                      | 93                                           |  |